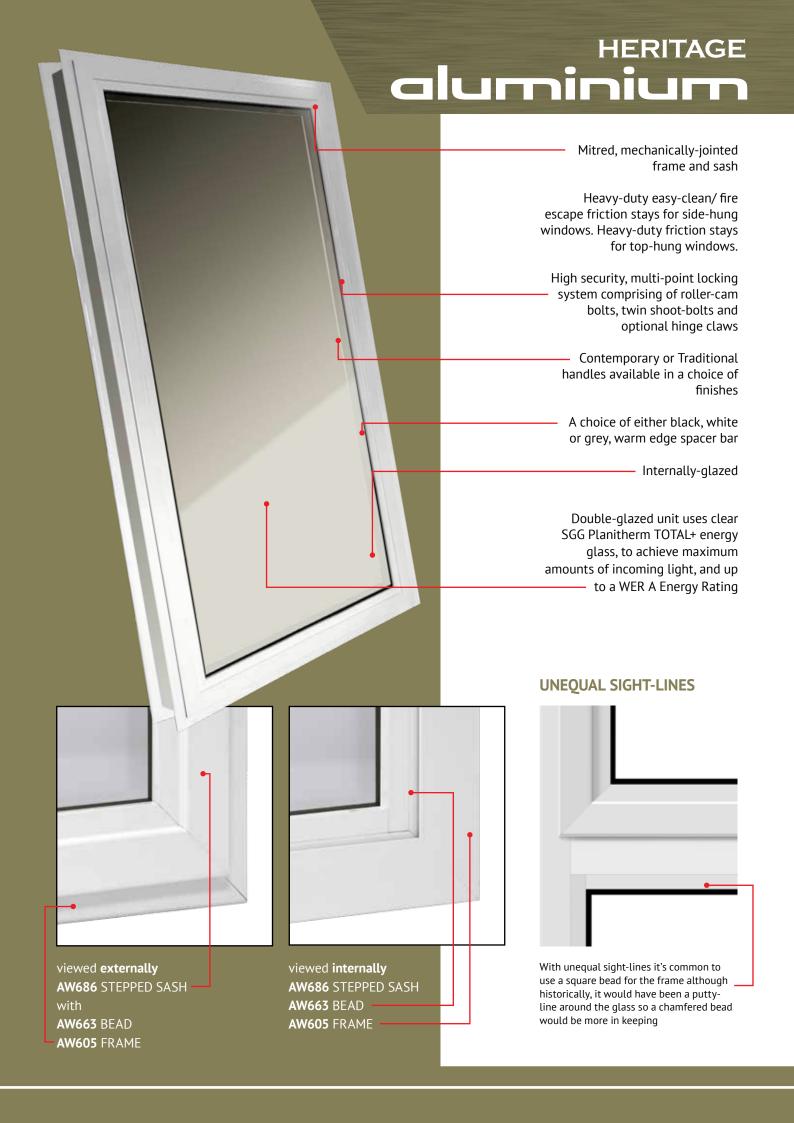

# HERITAGE aluminium

Internally-beaded Steel-replacement Casement Windows with slim-rebated sashes

**Steel Replacement** AW614 Sash

**Crittall Replacement** AW686 Sash

### CHOICE OF OUTER FRAMES

Choice of a featured, deep-rebate 70mm outer frame or our standard 58mm outer frame.

### CHOICE OF FINISHES

A selection of standard colours or a wide range of RAL colours are available.

### ENERGY EFFICIENCY

Unique nylon polyamide thermal break design helps improve thermal performance by separating the inner and outer frame and sash.

### AW614 SASH

The AW614 is a slim rebate sash with a distinctive chamfered (or bevelled) profile around the glass to replicate the putty line that would have traditionally retained the glass in period steel and timber windows

### AW686 SASH

The AW686 is a slim rebate sash with a stepped profile that matches the popular Crittall steel windows of the last century.

Crittall Replacement AW686 Sash

www.**platinum**nrg.co.uk