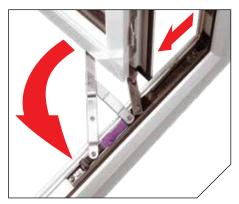

## STANDARD EASY-CLEAN HINGES

The Easy-Clean hinges enable the sash to be opened at 90 degrees

By pressing down on the purple button, the sash is released and can slide along it's hinge runner

This now gives access to the front of the sash from indoors for cleaning.