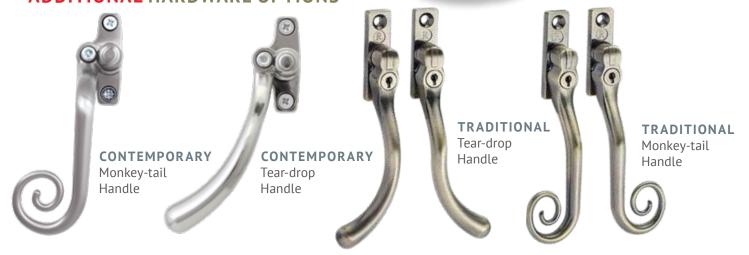

# HERITAGE aluminium

Internally-beaded Steel-replacement Casement Windows with slim-rebated sashes



**Steel Replacement** AW614 Sash

**Crittall Replacement** AW686 Sash

### HARDWARE OPTIONS

A select range of hardware finishes are available to suit contemporary or traditional installations.



### STANDARD FINISHES

Pure White **RAL 9010** GLOSS

Jet Black **RAL 9005** MATT

Anthracite Grey RAL 7016 **MATT** 

Chocolate Brown RAL 8017 MATT



### **OPTIONAL FINISHES**

A wide range of RAL colours and finishes are available to complement any style or period of home

### **ADDITIONAL HARDWARE OPTIONS**



### **CONTEMPORARY FINISHES**





ANTIQUE BLACK



GOLD

BRIGHT

\*\* Due to different suppliers, hardware names for the contemporary finishes DO NOT correspond with the names of the traditional finishes



BLACK



POLISHED CHROME



SATIN CHROME





ELECTRO





WHITE

ANTIQUE **BRONZE** 

BRONZE **RED TINT** 

PEWTER PATINA

GRAPHITE



# HERITAGE aluminium



## STANDARD EASY-CLEAN HINGES



The Easy-Clean hinges enable the sash to be opened at 90 degrees



By pressing down on the purple button, the sash is released and can slide along it's hinge runner



This now gives access to the front of the sash from indoors for cleaning.

### CHOICE OF OUTER FRAMES

Choice of a featured, deep-rebate 70mm outer frame or our standard 58mm outer frame.

### GLOSS OR MATT FINISH

Gloss finish