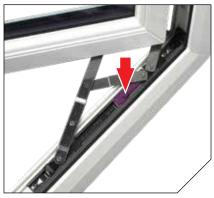

## STANDARD EASY-CLEAN HINGES

The Easy-Clean hinges enable the sash to be opened at 90 degrees

By pressing down on the purple button, the sash is released and can slide along it's hinge runner

This now gives access to the front of the sash from indoors for cleaning.