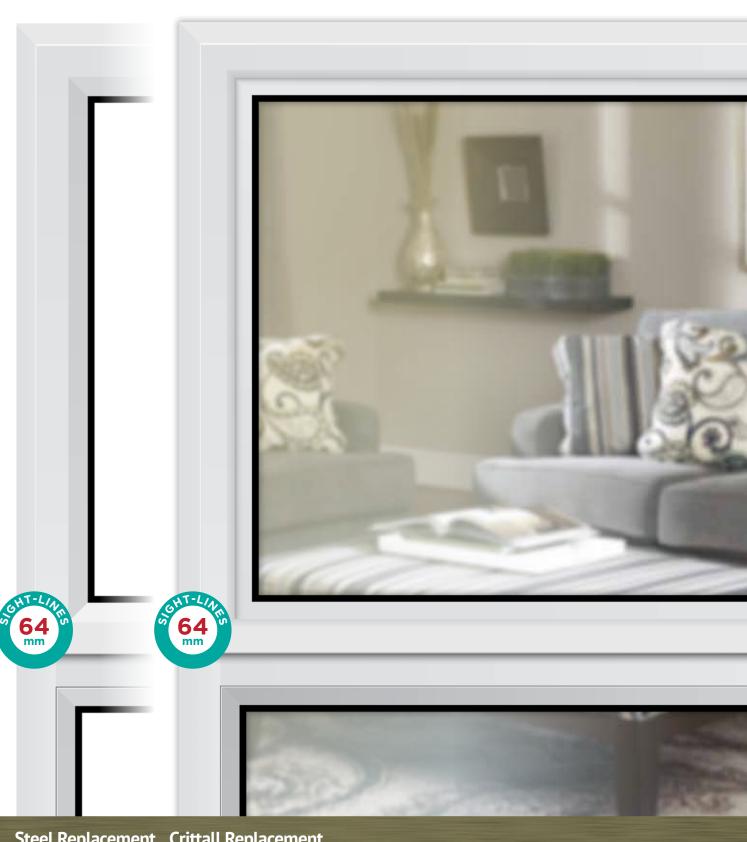

# HERITAGE aluminium

Internally-beaded Steel-replacement Casement Windows with slim-rebated sashes

**Steel Replacement** AW614 Sash

**Crittall Replacement** AW686 Sash

### AW614 SASH

The AW614 is a slim rebate sash with a distinctive chamfered (or bevelled) profile around the glass to replicate the putty line that would have traditionally retained the glass in period steel and timber windows

### AW686 SASH

The AW686 is a slim rebate sash with a stepped profile that matches the popular Crittall steel windows of the last century.

Crittall Replacement AW686 Sash

www.**platinum**nrg.co.uk