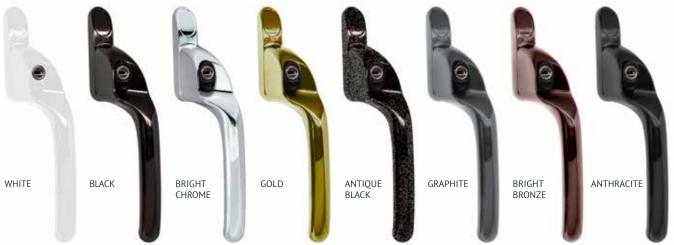

### HARDWARE OPTIONS

A select range of hardware finishes are available to suit contemporary or traditional installations.

### **CONTEMPORARY FINISHES**

ANTIQUE BLACK

GOLD

BRIGHT

\*\* Due to different suppliers, hardware names for the contemporary finishes DO NOT correspond with the names of the traditional finishes

BLACK

POLISHED CHROME

SATIN CHROME

ELECTRO

WHITE

ANTIQUE **BRONZE** 

BRONZE **RED TINT** 

PEWTER PATINA

GRAPHITE