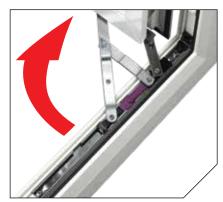

## STANDARD EASY-CLEAN HINGES

The Easy-Clean hinges enable the sash to be opened at 90 degrees

By pressing down on the purple button, the sash is released and can slide along it's hinge runner

This now gives access to the front of the sash from indoors for cleaning.